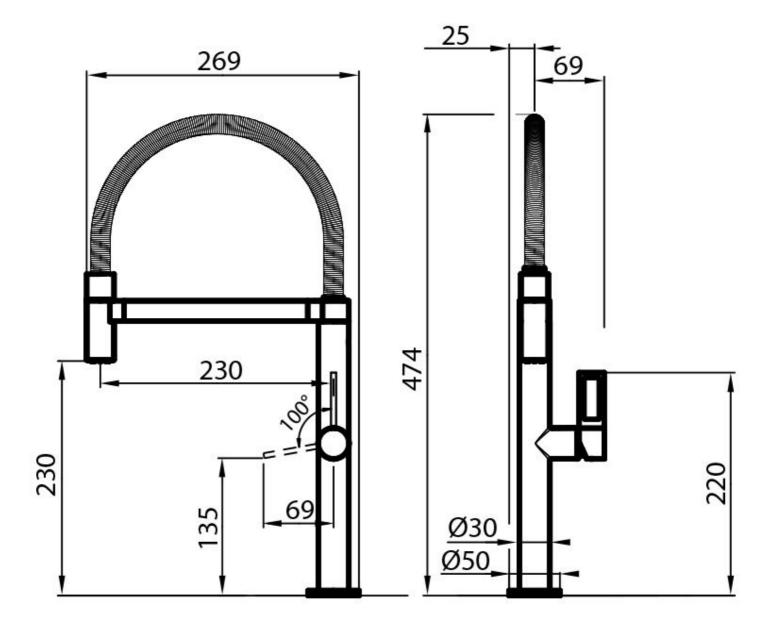

| Chromed                                                     |
| Rotating angle        | 360°                                                        |
| Strenghtening plate   | ø50 mm                                                      |
| Cartrigde             | With ceramic discs                                          |
| Mixer hole            | ø35 mm                                                      |
| Max worktop thickness | 40 mm                                                       |

### **FEATURES**



Rotating angle

All the taps have a wide angle of rotation. Some models even permit a full  $360^{\circ}$  rotation.

Strenghtening plate

Foster's mixer taps are equipped with the strenghtening plate that offers perfect stability on any sink.

#### **TECHNICAL DATA**